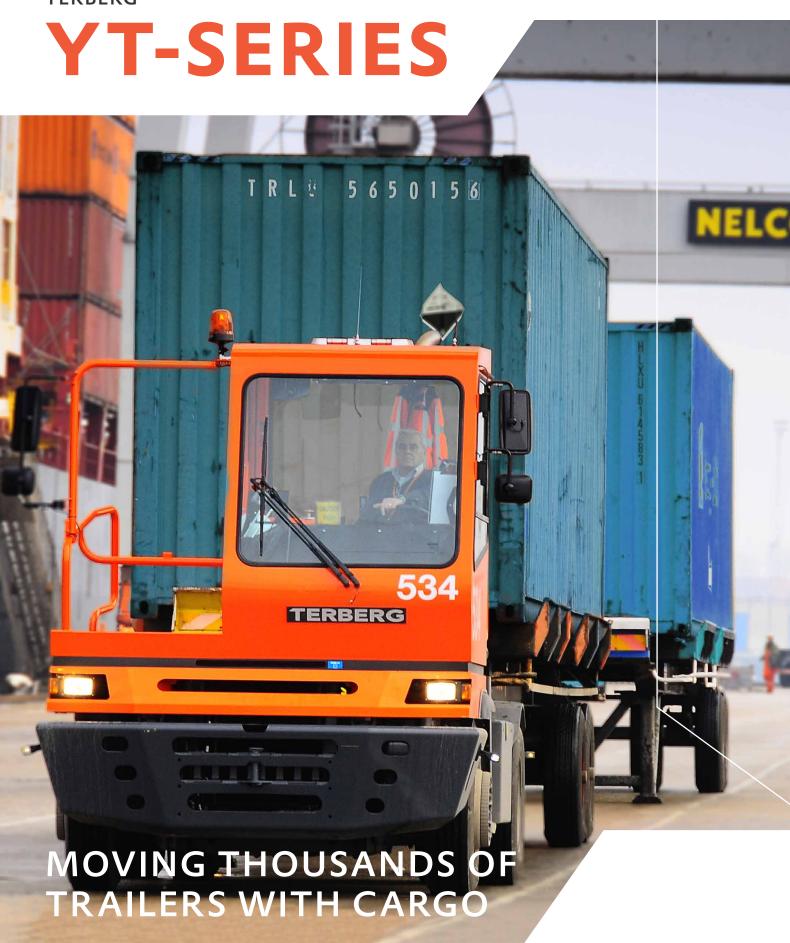

# Yard tractors

# YT-series 4x2

The fully welded chassis is a perfect combination of strength, weight and easy access

Strong, all-steel cab structure (fully FOPS and ROPS tested) ensures maximum driver protection

#### YT182 / YT222 / YT202-EV

- Designed for moving trailers in distribution centres, transport depots, container terminals and airports
- If your application requires extensive reversing you may consider the TT-series which features a 180° swivelling seat
- The YT222 has a more powerful engine than the YT182 models
- Our worldwide distributor network and our efficient spare parts service ensure professional after-sales support