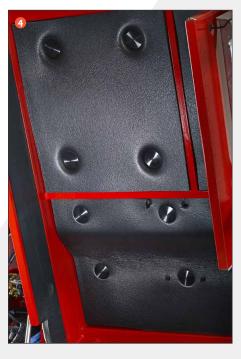

- 6. Hydraulic oil level
- 7. Easy topping up engine oil
- 8. Transmission oil level
- 9. Coolant level
- **10.** Optional: rear axle air suspension for extra driver comfort
- **11.** Optional: safety support behind the cabin