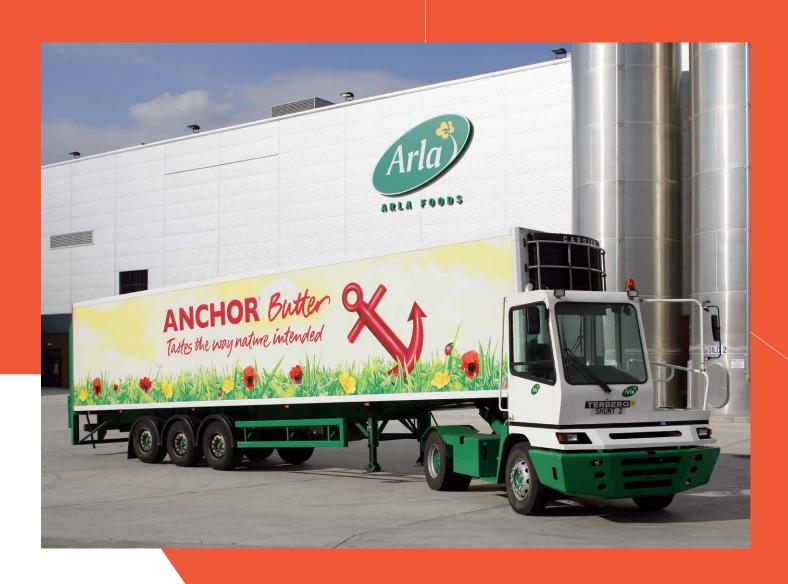

#### YT182 / YT222 / YT202-EV

- Designed for moving trailers in distribution centres, transport depots, container terminals and airports
- If your application requires extensive reversing you may consider the TT-series which features a 180° swivelling seat
- The YT222 has a more powerful engine than the YT182 models
- Our worldwide distributor network and our efficient spare parts service ensure professional after-sales support