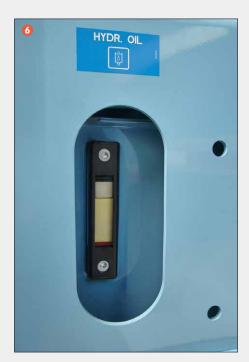

- 6. Hydraulic oil level
- 7. Easy topping up engine oil
- 8. Transmission oil level
- 9. Coolant level
- **10.** Optional: rear axle air suspension for extra driver comfort
- **11.** Optional: safety support behind the cabin