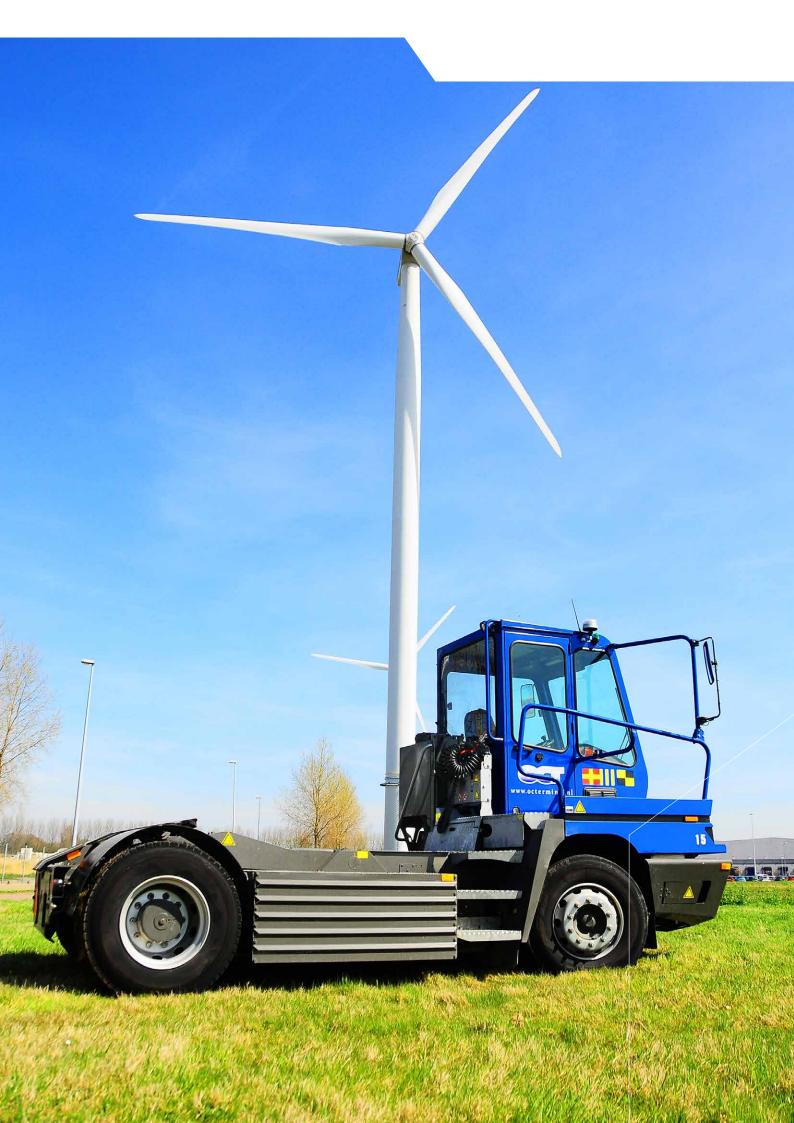

# YT-series 4x2

The fully welded chassis is a perfect combination of strength, weight and easy access

Strong, all-steel cab structure (fully FOPS and ROPS tested) ensures maximum driver protection

#### YT182 / YT222 / YT202-EV

- Designed for moving trailers in distribution centres, transport depots, container terminals and airports
- If your application requires extensive reversing you may consider the TT-series which features a 180° swivelling seat
- The YT222 has a more powerful engine than the YT182 models
- Our worldwide distributor network and our efficient spare parts service ensure professional after-sales support

### YT-series 4x2 Yard tractors

- 1. Batteries and pneumatic system
- 2. Convenient, comprehensive access to vehicle information without the need for a laptop computer or other equipment
- Clearly marked relays and fuses, all accessible in one central compartment
- **4.** Standard feature: sound insulation material to ensure low noise level
- 5. The increased interior cabin space offers a high degree of comfort and an excellent working environment for the driver