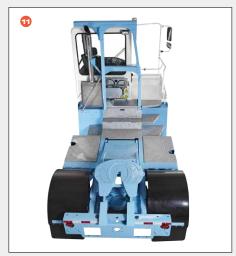

### YT-series 4x2 Yard tractors

- 1. Batteries and pneumatic system
- 2. Convenient, comprehensive access to vehicle information without the need for a laptop computer or other equipment
- Clearly marked relays and fuses, all accessible in one central compartment
- **4.** Standard feature: sound insulation material to ensure low noise level
- 5. The increased interior cabin space offers a high degree of comfort and an excellent working environment for the driver

- 6. Hydraulic oil level
- 7. Easy topping up engine oil
- 8. Transmission oil level
- 9. Coolant level
- **10.** Optional: rear axle air suspension for extra driver comfort
- **11.** Optional: safety support behind the cabin