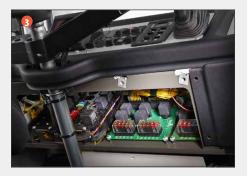

### YT-series 4x2 Yard tractors

- 1. Batteries and pneumatic system
- 2. Convenient, comprehensive access to vehicle information without the need for a laptop computer or other equipment
- Clearly marked relays and fuses, all accessible in one central compartment
- **4.** Standard feature: sound insulation material to ensure low noise level
- 5. The increased interior cabin space offers a high degree of comfort and an excellent working environment for the driver

- 6. Hydraulic oil level
- 7. Easy topping up engine oil
- 8. Transmission oil level
- 9. Coolant level
- **10.** Optional: rear axle air suspension for extra driver comfort
- **11.** Optional: safety support behind the cabin