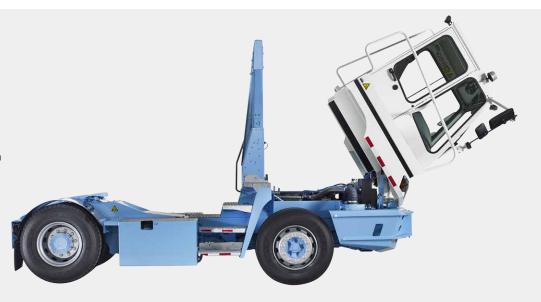

# YT-series 4x2

The fully welded chassis is a perfect combination of strength, weight and easy access

Strong, all-steel cab structure (fully FOPS and ROPS tested) ensures maximum driver protection