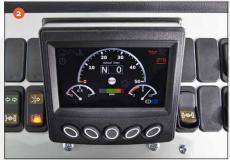

### YT-series 4x2 Yard tractors

- 1. Batteries and pneumatic system
- 2. Convenient, comprehensive access to vehicle information without the need for a laptop computer or other equipment
- Clearly marked relays and fuses, all accessible in one central compartment
- **4.** Standard feature: sound insulation material to ensure low noise level
- 5. The increased interior cabin space offers a high degree of comfort and an excellent working environment for the driver