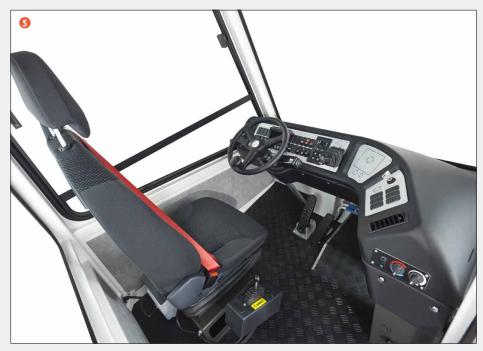

### YT-series 4x2 Yard tractors

- 1. Batteries and pneumatic system
- 2. Convenient, comprehensive access to vehicle information without the need for a laptop computer or other equipment
- Clearly marked relays and fuses, all accessible in one central compartment
- **4.** Standard feature: sound insulation material to ensure low noise level
- 5. The increased interior cabin space offers a high degree of comfort and an excellent working environment for the driver