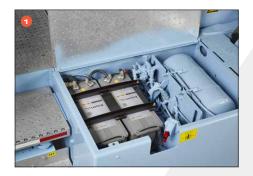

### YT-series 4x2 Yard tractors

- 1. Batteries and pneumatic system
- 2. Convenient, comprehensive access to vehicle information without the need for a laptop computer or other equipment
- Clearly marked relays and fuses, all accessible in one central compartment
- **4.** Standard feature: sound insulation material to ensure low noise level
- 5. The increased interior cabin space offers a high degree of comfort and an excellent working environment for the driver