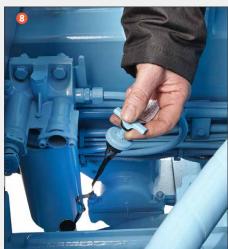

- 6. Hydraulic oil level
- 7. Easy topping up engine oil
- 8. Transmission oil level
- 9. Coolant level
- **10.** Optional: rear axle air suspension for extra driver comfort
- **11.** Optional: safety support behind the cabin