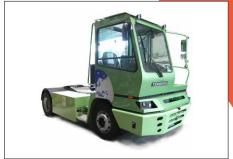

# YT202-EV Fully electric drive

The Terberg YT202-EV is a fully electric yard tractor designed for moving trailers in distribution centers, transport depots, container terminals, etc. Fully electric drive means the vehicle is economical to operate and does not lead to emissions at the point of use. The electric motor requires less maintenance than a diesel engine and is quieter.