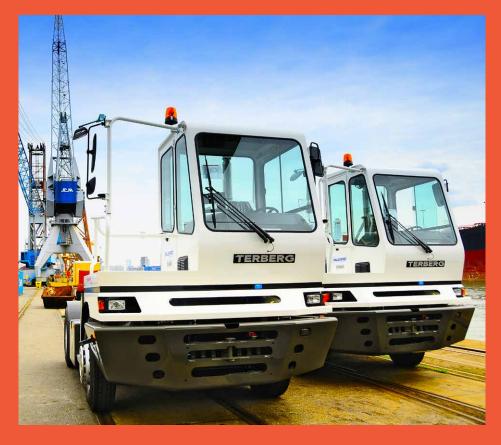

# YT-series 4x2

The fully welded chassis is a perfect combination of strength, weight and easy access

Strong, all-steel cab structure (fully FOPS and ROPS tested) ensures maximum driver protection

## BASED ON PROVEN DESIGNS

- Gross Combination Weights up to 185 tonnes
- Fifth wheel lifting capacity up to 36 tonnes
- The fully welded chassis is a perfect combination of modular construction, strength, weight and easy access
- The spacious and strong, all-steel cab structure (fully FOPS and ROPS tested) ensures maximum driver protection
- The large rear window gives excellent driver visibility under all working conditions
- Inboard door for safety and convenience
- Based on proven designs, ensuring reliability and lowest operating and maintenance costs
- Incorporates high quality components, available throughout the world