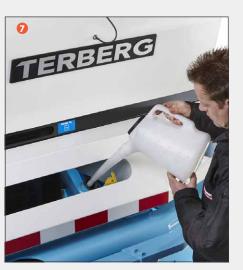

- 6. Hydraulic oil level
- 7. Easy topping up engine oil
- 8. Transmission oil level
- 9. Coolant level
- **10.** Optional: rear axle air suspension for extra driver comfort
- **11.** Optional: safety support behind the cabin