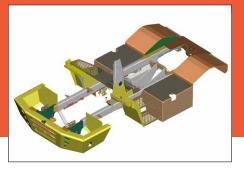

### YT-series 4x2 Yard tractors

- 1. Batteries and pneumatic system
- 2. Convenient, comprehensive access to vehicle information without the need for a laptop computer or other equipment
- Clearly marked relays and fuses, all accessible in one central compartment
- **4.** Standard feature: sound insulation material to ensure low noise level
- 5. The increased interior cabin space offers a high degree of comfort and an excellent working environment for the driver

- 6. Hydraulic oil level
- 7. Easy topping up engine oil
- 8. Transmission oil level
- 9. Coolant level
- **10.** Optional: rear axle air suspension for extra driver comfort
- **11.** Optional: safety support behind the cabin