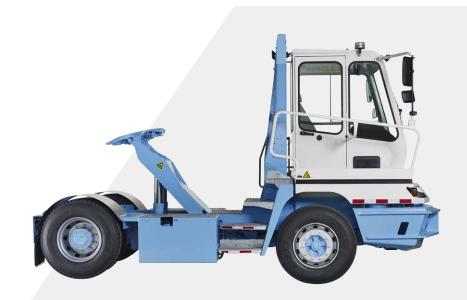

# YT-series 4x2

The fully welded chassis is a perfect combination of strength, weight and easy access

Strong, all-steel cab structure (fully FOPS and ROPS tested) ensures maximum driver protection

## BASED ON PROVEN DESIGNS

- Gross Combination Weights up to 185 tonnes
- Fifth wheel lifting capacity up to 36 tonnes
- The fully welded chassis is a perfect combination of modular construction, strength, weight and easy access
- The spacious and strong, all-steel cab structure (fully FOPS and ROPS tested) ensures maximum driver protection
- The large rear window gives excellent driver visibility under all working conditions
- Inboard door for safety and convenience
- Based on proven designs, ensuring reliability and lowest operating and maintenance costs
- Incorporates high quality components, available throughout the world